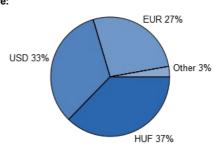

39.96 %  |
| Corporate bonds                           | 33.34 %  |
| T-bills                                   | 17.58 %  |
| Mortgage debentures                       | 1.35 %   |
| other assets                              | 0.67 %   |
| Collective securities                     | 0.12 %   |
| Current account                           | 5.97 %   |
| Receivables                               | 0.69 %   |
| Market value of open derivative positions | 0.37 %   |
| Liabilities                               | -0.03 %  |
| total                                     | 100,00 % |
| Derivative products                       | 58.95 %  |
| Net corrected leverage                    | 101.89 % |

### Assets with over 10% weight

There is no such instrument in the portfolio

#### Currency exposure:



#### Bonds by tenor:



### RISK INDICATORS FOR THE LAST 12 MONTHS

Annualized standard deviation of the fund's weekly yields: 0.88 % Annualized standard deviation of the benchmark's weekly yields: 0.11 % 2.60 years WAM (Weighted Average Maturity): WAL (Weighted Average Life): 3.59 years

|   | INVESTM     | ENT HORIZON   | f.         |              |             |         |           |  |
|---|-------------|---------------|------------|--------------|-------------|---------|-----------|--|
|   | Suggested i | minimum inv   | estment pe | eriod:       |             |         |           |  |
|   |             |               |            |              |             |         |           |  |
|   | 3 months    | 6 months      | 1 year     | 2 years      | 3 years     | 4 years | 5 years