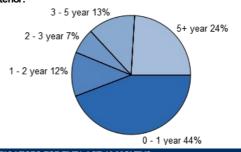

onds                           | 33.34 %  |
| T-bills                                   | 17.58 %  |
| Mortgage debentures                       | 1.35 %   |
| other assets                              | 0.67 %   |
| Collective securities                     | 0.12 %   |
| Current account                           | 5.97 %   |
| Receivables                               | 0.69 %   |
| Market value of open derivative positions | 0.37 %   |
| Liabilities                               | -0.03 %  |
| total                                     | 100,00 % |
| Derivative products                       | 58.95 %  |
| Net corrected leverage                    | 101.89 % |

### Assets with over 10% weight

There is no such instrument in the portfolio

#### Currency exposure:



#### Bonds by tenor:



### RISK INDICATORS FOR THE LAST 12 MONTHS

Annualized standard deviation of the fund's weekly yields: 0.88 % Annualized standard deviation of the benchmark's weekly yields: 0.11 % 2.60 years WAM (Weighted Average Maturity): WAL (Weighted Average Life): 3.59 years

|   | INVESTM     | ENT HORIZON   | f.         |              |             |         |           |  |
|---|-------------|---------------|------------|--------------|-------------|---------|-----------|--|
|   | Suggested i | minimum inv   | estment pe | eriod:       |             |         |           |  |
|   |             |               |            |              |             |         |           |  |
|   | 3 months    | 6 months      | 1 year     | 2 years      | 3 years     | 4 years | 5 years   |  |
|   | Risk and Re