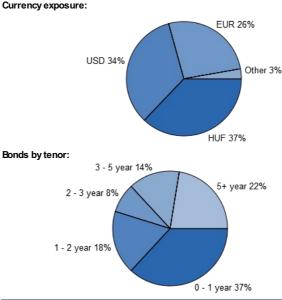

#### ASSET ALLOCATION OF THE FUND ON 09/30/2019 Asset type Weight Government bonds 38.77 % Corporate bonds 34.31 % T-bills 19.73 % Mortgage debentures 1.36 % other assets 0.68 % Collective securities 0.12 % Current account 7.41 % -1.08 % l iabilities Receivables 0.00 % Market value of open derivative positions -1.29 % 100,00 % total 63.85 % Derivative products Net corrected leverage 102.00 %