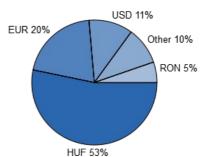

## Assets with over 10% weight

There is no such instrument in the portfolio

Currency exposure