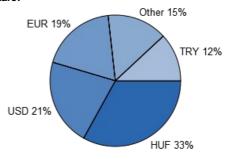

%  |
| Hungarian equities                        | 7.58 %   |
| Collective securities                     | 6.04 %   |
| Current account                           | 7.92 %   |
| Receivables                               | 2.22 %   |
| Liabilities                               | -0.47 %  |
| Market value of open derivative positions | -0.60 %  |
| total                                     | 100,00 % |
| Derivative products                       | 97.25 %  |
| Net corrected leverage                    | 134.17 % |

#### **TOP 3 POSITIONS**

MFB 2020/10 6,25% USD (Magyar Fejlesztési Bank Zrt.) MOL 2019/09/26 6,25% USD (MOL Group Finance SA) KFW 2016/08/04 5% TRY (KFW (Special Purpose Banks))

# Assets with over 10% weight

There is no such instrument in the portfolio

## Currency exposure:



#### RISK INDICATORS FOR THE LAST 12 MONTHS:

Annualized standard deviation of the fund's weekly yields: Annualized standard deviation of the benchmark's weekly yields: 0.28 %

# INVESTMENT HORIZON:

Suggested minimum investment period:

3 months 6 months 1 year 2 years 4 years Risk and Reward Profile: