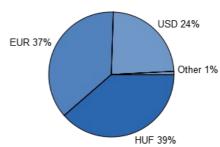

| 0.14 %   |  |  |
| Liabilities                                | -6.58 %  |  |  |
| Receivables                                | 1.50 %   |  |  |
| Repos                                      | 0.78 %   |  |  |
| Current account                            | 0.36 %   |  |  |
| Market value of open derivative positions  | -0.75 %  |  |  |
| total                                      | 100,00 % |  |  |
| Derivative products                        | 77.75 %  |  |  |
| Net corrected leverage                     | 107.80 % |  |  |

### **TOP 3 POSITIONS**

MOL 2017/04/20 5,875% (MOL Nyrt.)

MFB 2016/05 5,875% (Magyar Fejlesztési Bank Zrt.)

D140821 (Államadósság Kezelő Központ Zrt.)

# Assets with over 10% weight

There is no such instrument in the portfolio

#### Currency exposure:



### Bonds by tenor:



#### RISK INDICATORS FOR THE LAST 12 MONTHS Annualized standard deviation of the fund's weekly yields: Annualized standard deviation of the benchmark's weekly yields: 0.47 % INVESTMENT HORIZON: Suggested minimum investment period: 3 months 6 months 1 year 2 years 3 years 4 years 5 years Risk and Reward Profile: very low moderate intermediate significant high very high