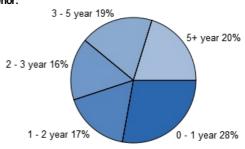

|  |
| Liabilities                                | -6.58 %  |  |  |
| Receivables                                | 1.50 %   |  |  |
| Repos                                      | 0.78 %   |  |  |
| Current account                            | 0.36 %   |  |  |
| Market value of open derivative positions  | -0.75 %  |  |  |
| total                                      | 100,00 % |  |  |
| Derivative products                        | 77.75 %  |  |  |
| Net corrected leverage                     | 107.80 % |  |  |

### **TOP 3 POSITIONS**

MOL 2017/04/20 5,875% (MOL Nyrt.)

MFB 2016/05 5,875% (Magyar Fejlesztési Bank Zrt.)

D140821 (Államadósság Kezelő Központ Zrt.)

# Assets with over 10% weight

There is no such instrument in the portfolio

#### Currency exposure:



### Bonds by tenor:



#### RISK INDICATORS FOR THE LAST 12 MONTHS Annualized standard deviation of the fund's weekly yields: Annualized standard deviation of the benchmark's weekly yields: 0.47 % INVESTMENT HORIZON: Suggested minimum investment period: 3 months 6 months 1 year 2 years 3 years 4 years 5 years Risk and Reward Profile: very low moderate intermediate significant high very high